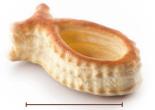

#### 589203 **(3)** Masdeu All-Butter Patty Shell, Mini Fish I box: 200 pcs

Ready-to-fill, flaky, all-butter shell in a fish shape; ideal for creating unique appetizers.

Price: \$58.16/box; \$0.29/piece

2.2 in / 5.6 cm