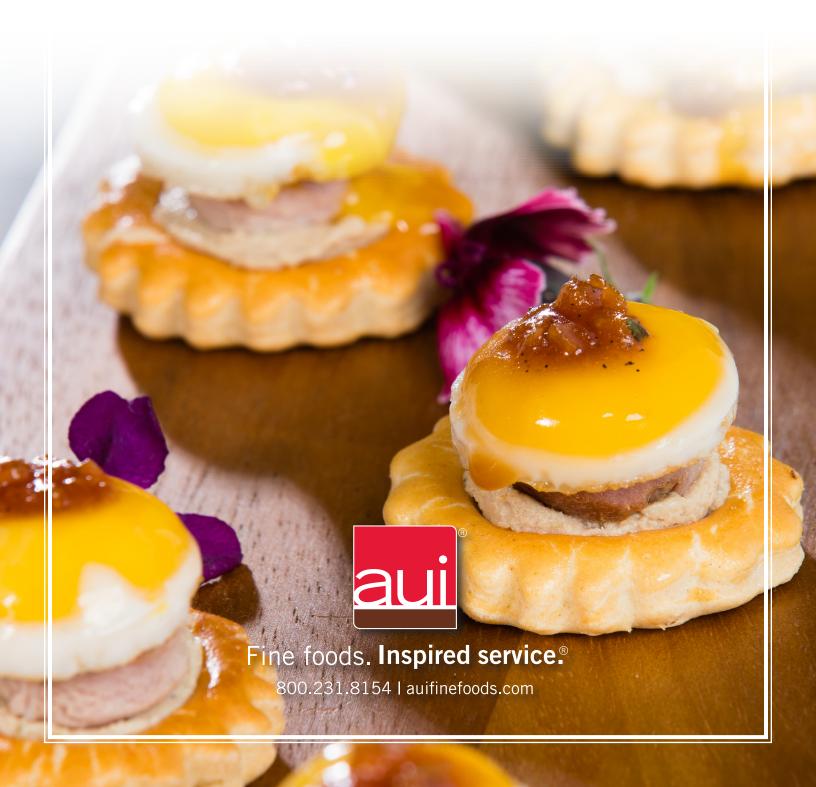

# /masdeu/

READY-TO-FILL BASES FOR SWEET & SAVORY

Each box contains multiple plastic wrapped trays of vessels to ensure freshness & stability.

2.4 in / 6.1 cm

## PRO TIPS:

>> Brush puff pastry products with melted butter & heat at 350°F/180°C for 5 minutes; fill & serve as desired

> >> Heat patty shell products at 350°F/180°C for 5 minutes; fill & serve as desired (return hot applications to oven for an additional 5 minutes before serving to keep warm)

> > >> Easily fill éclairs or cream puffs using any **Zürimix** product & perfectly garnish finished large éclairs with PCB Creation **Éclair Décor** (616389, 616370 or 616329)

2.2 in / 5.6 cm