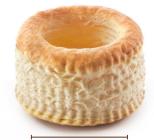

#### 589204 **V®@®S** Masdeu Patty Shell, **Mini Round**

I box: 240 pcs

Ready-to-fill, flaky shell perfect for creating unique appetizers.

Price: \$59.78/box; \$0.25/piece

3.3 in / 8.4 cm

#### 589207 **👽 🕲 🐼 🛇** Masdeu Patty Shell, Large Round

I box: 90 pcs

Ready-to-fill flaky shell ideal for pairing with vegetable, meat and seafood applications.

Price: \$49.10/box; \$0.55/piece

please visit our nebsite to view all available Zürimix flavors & PCB Creation décor to perfectly enhance your creations!